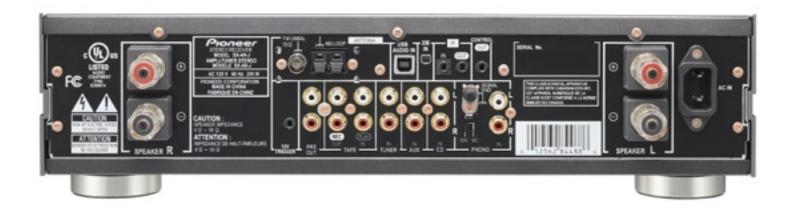

her current density than an ordinary diode making the diode ideal for use in power supply applications
- > Class A/B Amplifier Stages featuring LAPT Output Transistors. LAPT output transistors are high-speed output transistors that operate over an extremely broad frequency range and produce minimal distortion even when handling large amounts of current
- > Ultra Rigid Honeycomb Chassis Construction
- > Sound Retriever Technology for Enhanced MP3/AAC File Playback
- > Curved Profile Brushed Aluminum Front Fascia
- Large Gold Plated Multi-Way Binding Posts
- > Air Studios Audio Tuning

#### **FORMATS**

- > USB Input
- > XM® Satellite Radio Ready\*
- > MM/MC Phono Input
- > AM/FM Tuner



# STEREO RECEIVER FOR CRITICAL LISTENING

## INTEGRATED TECHNOLOGIES





#### CONNECTIONS

Rear Panel